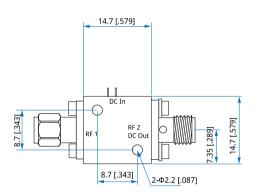

#### Mechanical

| Size <sup>*1</sup> :    | 14.7*14.7*9.1  |
|-------------------------|----------------|
|                         | 0.579*0.579*(  |
| Connectors:             | 2.92mm         |
| Power Supply & Control  | Solder Pin & T |
| Interface:              |                |
| Mounting:               | 2-Ф2.2mm thi   |
| [1] Exclude connectors. |                |

## **Outline Drawings**

Unit: mm [in] Tolerance: ±0.2mm [±0.008in]