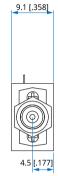

#### Mechanical

| Size <sup>*1</sup> :    | 14.7*14.7*9.1  |
|-------------------------|----------------|
|                         | 0.579*0.579*(  |
| Connectors:             | 2.92mm         |
| Power Supply & Control  | Solder Pin & T |
| Interface:              |                |
| Mounting:               | 2-Ф2.2mm thi   |
| [1] Exclude connectors. |                |

## **Outline Drawings**

Unit: mm [in] Tolerance: ±0.2mm [±0.008in]